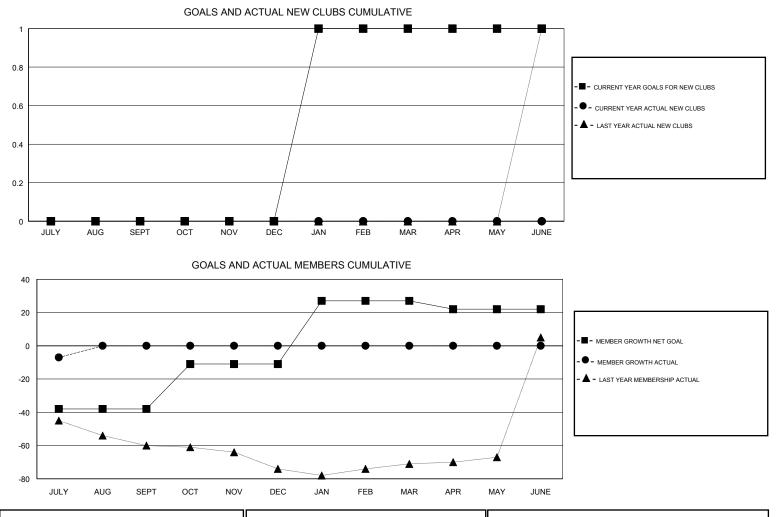

### GMT CA

| Clubs<br>RESULTS FOR 2018-2019 |   |   |   | Members<br>RESULTS FOR 2018-2019 |     |   |    |  |
|--------------------------------|---|---|---|----------------------------------|-----|---|----|--|
|                                |   |   |   |                                  |     |   |    |  |
| JULY/AUG/SEPT                  | 0 | 0 | 0 | JULY/AUG/SEPT                    | -38 | 5 | 12 |  |
| OCT/NOV/DEC                    | 0 | 0 | 0 | OCT/NOV/DEC                      | 27  | 0 | 0  |  |
| JAN/FEB/MAR                    | 1 | 0 | 0 | JAN/FEB/MAR                      | 38  | 0 | 0  |  |
| APR/MAY/JUNE                   | 0 | 0 | 0 | APR/MAY/JUNE                     | -5  | 0 | 0  |  |

| DROPPED CLUBS: 0 |   | 4 CLUBS OF 55 ADDED 1 OR MORE | GENDER DISTRIBUTION                    |                                |     |
|------------------|---|-------------------------------|----------------------------------------|--------------------------------|-----|
|                  |   | NEW MEMBERS                   | MALE                                   | 1,249 (66.26%)<br>636 (33.74%) |     |
| DROPPED MEMBERS  |   |                               | Women Percentage Fiscal Year Goal: 35% |                                |     |
| DECEASED         | 3 | CLICK HERE FOR CUMULATIVE     | TOTAL FAMILY UNIT MEMBERS              |                                | 317 |
| CLUB CANCELLED   | 0 | MEMBERSHIP DATA               |                                        |                                | 164 |
| OTHER            | 9 |                               | FAMILY MEMBERS PAYING HALF<br>DUES     |                                |     |
| TOTAL 12         | 2 |                               |                                        |                                |     |